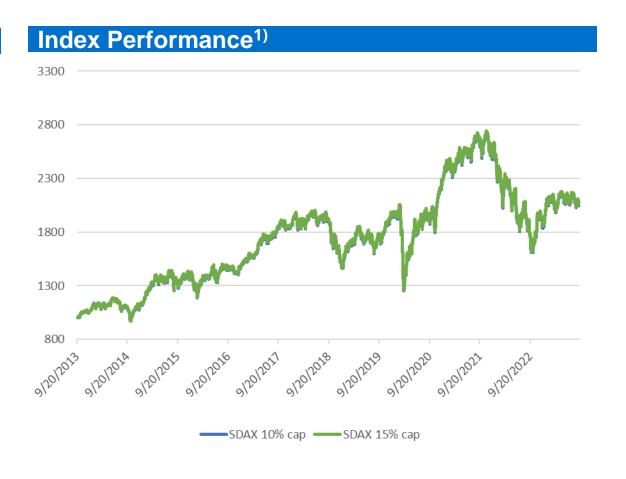

## SDAX performance comparison

| Risk and Return <sup>1)</sup>       |                   |                   |
|-------------------------------------|-------------------|-------------------|
|                                     | SDAX with 10% Cap | SDAX with 15% Cap |
| YTD return                          | 8.46%             | 8.46%             |
| 1y return (actual)                  | 14.75%            | 14.75%            |
| 3y return (actual)                  | 5.16%             | 5.17%             |
| 5y return (actual)                  | 8.09%             | 8.10%             |
| Overall return (actual)             | 105.49%           | 106.53%           |
| Overall return (annualized)         | 7.68%             | 7.74%             |
| 1y volatility (annualized)          | 18.71%            | 18.71%            |
| 3y volatility (annualized)          | 20.68%            | 20.68%            |
| 5y volatility (annualized)          | 22.08%            | 22.08%            |
| Overall volatility (annualized)     | 18.60%            | 18.59%            |
| Sharpe ratio <sup>2)</sup>          | 0.5               | 0.5               |
| Maximum drawdown                    | -41.07%           | -41.06%           |
| Overall tracking error (daily)      | 0.0               | 05%               |
| Overall tracking error (annualized) | 0.0               | 08%               |

<sup>1)</sup> Backtest is calculated from 9/20/2013 – 9/15/2023. For the calculation of annualized figures, an annualization factor of 260 is applied.

<sup>&</sup>lt;sup>2)</sup> €STR is used as risk free rate from 8<sup>th</sup> November 2019. Before 8<sup>th</sup> November 2019, EONIA is used