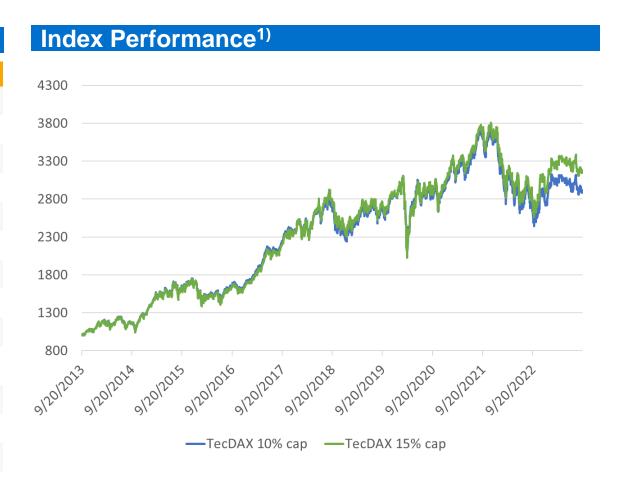

## TecDAX performance comparison

| Risk and Return <sup>1</sup>        | )                   |                     |
|-------------------------------------|---------------------|---------------------|
|                                     | TecDAX with 10% Cap | TecDAX with 15% Cap |
| YTD return                          | 7.06%               | 9.75%               |
| 1y return (actual)                  | 10.44%              | 15.30%              |
| 3y return (actual)                  | -0.20%              | 7.07%               |
| 5y return (actual)                  | 10.47%              | 17.10%              |
| Overall return (actual)             | 191.50%             | 217.61%             |
| Overall return (annualized)         | 11.62%              | 12.61%              |
| 1y volatility (annualized)          | 18.98%              | 18.71%              |
| 3y volatility (annualized)          | 20.20%              | 19.98%              |
| 5y volatility (annualized)          | 22.42%              | 22.46%              |
| Overall volatility (annualized)     | 20.74%              | 20.80%              |
| Sharpe ratio <sup>2)</sup>          | 0.68                | 0.74                |
| Maximum drawdown                    | -34.60%             | -34.48%             |
| Overall tracking error (daily)      | 0.1                 | 24%                 |
| Overall tracking error (annualized) | 1.9                 | 99%                 |

<sup>&</sup>lt;sup>1)</sup> Backtest is calculated from 9/20/2013 – 9/15/2023. For the calculation of annualized figures, an annualization factor of 260 is applied.

<sup>&</sup>lt;sup>2)</sup> €STR is used as risk free rate from 8<sup>th</sup> November 2019. Before 8<sup>th</sup> November 2019, EONIA is used