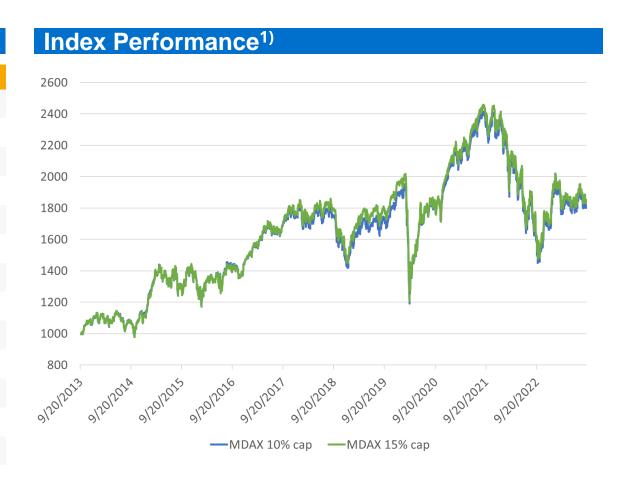

## MDAX performance comparison

| Risk and Return <sup>1)</sup>          |                   |                   |
|----------------------------------------|-------------------|-------------------|
|                                        | MDAX with 10% Cap | MDAX with 15% Cap |
| YTD return                             | 7.22%             | 7.22%             |
| 1y return (actual)                     | 14.08%            | 14.08%            |
| 3y return (actual)                     | -0.72%            | 0.68%             |
| 5y return (actual)                     | 3.69%             | 2.99%             |
| Overall return (actual)                | 81.85%            | 85.11%            |
| Overall return (annualized)            | 6.34%             | 6.53%             |
| 1y volatility (annualized)             | 19.75%            | 19.75%            |
| 3y volatility (annualized)             | 19.82%            | 19.96%            |
| 5y volatility (annualized)             | 20.89%            | 21.33%            |
| Overall volatility (annualized)        | 18.48%            | 18.86%            |
| Sharpe ratio <sup>2)</sup>             | 0.46              | 0.47              |
| Maximum drawdown                       | -39.93%           | -40.26%           |
| Overall tracking error (daily) 3)      | 0.0               | 78%               |
| Overall tracking error (annualized) 3) | 1.2               | 26%               |

<sup>&</sup>lt;sup>1)</sup> Backtest is calculated from 9/20/2013 – 9/15/2023. For the calculation of annualized figures, an annualization factor of 260 is applied.

<sup>&</sup>lt;sup>2)</sup> €STR is used as risk free rate from 8<sup>th</sup> November 2019. Before 8<sup>th</sup> November 2019, EONIA is used.

<sup>3)</sup> **Note:** In a previous version of this document, only the overall daily tracking error has been displayed. This has been clarified, and the annualized tracking error has been added.