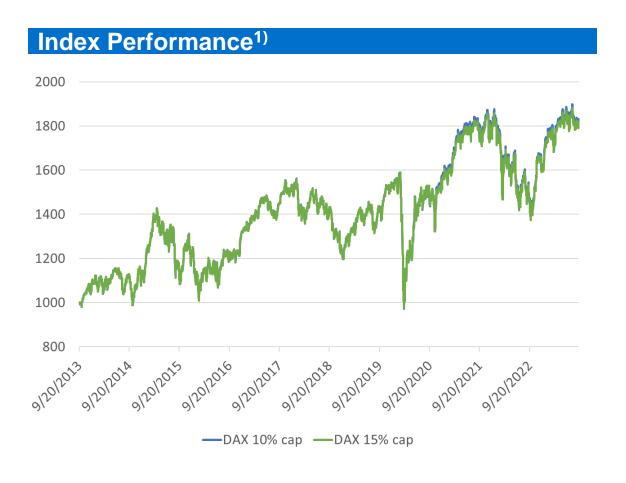

## DAX performance comparison

| Risk and Return <sup>1)</sup>                     |                  |                  |
|---------------------------------------------------|------------------|------------------|
|                                                   | DAX with 10% Cap | DAX with 15% Cap |
| YTD return                                        | 12.97%           | 12.94%           |
| 1y return (actual)                                | 24.74%           | 24.61%           |
| 3y return (actual)                                | 21.17%           | 20.12%           |
| 5y return (actual)                                | 27.86%           | 27.00%           |
| Overall return (actual)                           | 83.20%           | 81.85%           |
| Overall return (annualized)                       | 6.42%            | 6.34%            |
| 1y volatility (annualized)                        | 15.24%           | 15.17%           |
| 3y volatility (annualized)                        | 18.83%           | 18.84%           |
| 5y volatility (annualized)                        | 21.56%           | 21.54%           |
| Overall volatility (annualized)                   | 19.86%           | 19.86%           |
| Sharpe ratio <sup>2)</sup>                        | 0.57             | 0.57             |
| Maximum drawdown                                  | -38.78%          | -38.62%          |
| Overall tracking error (daily) <sup>3)</sup>      | 0.02             | 22%              |
| Overall tracking error (annualized) <sup>3)</sup> | 0.3              | 5%               |

<sup>&</sup>lt;sup>1)</sup> Backtest is calculated from 9/20/2013 – 9/15/2023. For the calculation of annualized figures, an annualization factor of 260 is applied.

<sup>&</sup>lt;sup>2)</sup> €STR is used as risk free rate from 8<sup>th</sup> November 2019. Before 8<sup>th</sup> November 2019, EONIA is used.

<sup>&</sup>lt;sup>3)</sup> **Note:** In a previous version of this document, only the overall daily tracking error has been displayed. This has been clarified, and the annualized tracking error has been added.